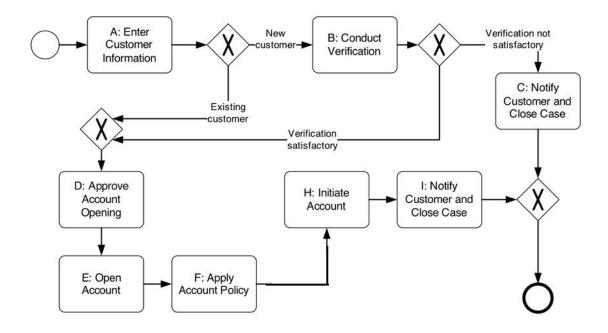

tton to submit your complaint email.

#### • Procedure:

### Step 1: Prepare Necessary Information

Before you start the complaint process, gather all relevant information such as your account details, nature of the complaint, supporting documents, and any communication related to the issue.

## Step 2: Compose the Complaint Email

- 1. Open your email client and create a new email.
- 2. In the "To" field, enter the email address: grievances@xtrademoney.com
- 3. In the "Subject" field, briefly summarize the nature of your complaint.
- 4. In the body of the email, provide a detailed description of the complaint, including relevant dates and any supporting evidence.
- 5. Attach any necessary documents to the email, ensuring they are appropriately labeled.

#### • Account Opening Flow Chart



#### • Procedure:

- 1. Open your web browser and navigate to the following link: https://xtrade.kyc.uaeexchange-etrade.com/client/.
- 2. Fill out the simple lead form asking for your name, phone number and city of residence. You will then receive an OTP on your registered mobile number.
- 3. Enter the OTP and then enter the email where you will receive another OTP which needs to be entered.
- 4. Enter your PAN details.
- 5. Enter your bank account details
- 6. Enter your KYC details via Aadhaar

- 7. Upload a selfie and a signature
- 8. You can complete the verification by e-Sign.
- 9. Upon successful submission, you will receive an email confirmation acknowledging your account creation request.
- 10. Your account will be reviewed by the XTrade team for verification.
- 11. Typically, yo