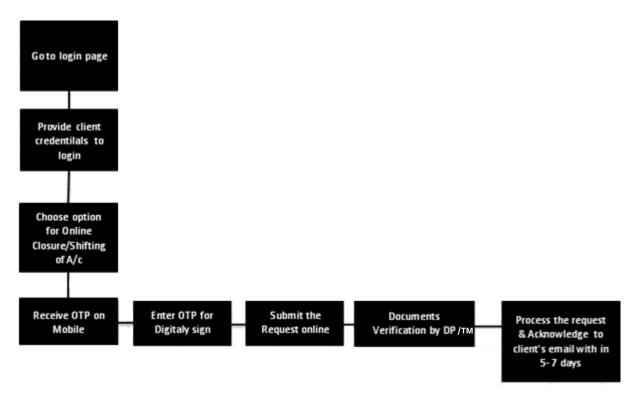

#### Account Closure Flow Chart

#### • Procedure:

- 1. Open your web browser and navigate to the following link: <a href="https://xtrade.kyc.uaeexchange-etrade.com/client/">https://xtrade.kyc.uaeexchange-etrade.com/client/</a> > Client Login
- 2. Fill out the simple lead form asking in client login with credentials and details. You will then receive an OTP on your registered mobile number.
- 3. Enter the OTP to validate.
- 4. Submit request & documents for online closure/Shifting of account.
- 5.Closure request will be process within 5-7 days after receiving the request online & Acknowledgement will provided.