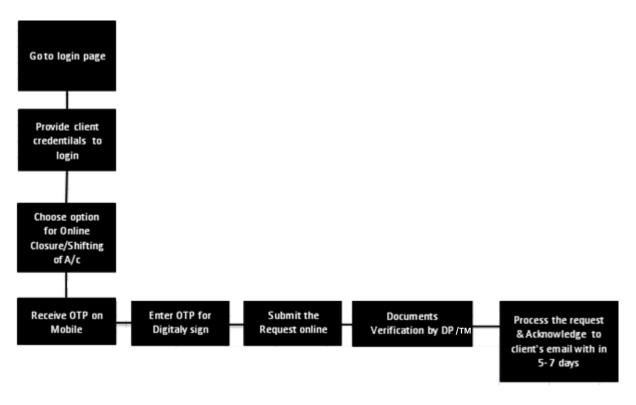

#### Account Closure Flow Chart

#### • Procedure:

- 1. Open your web browser and navigate to the following link: <a href="https://xtrade.kyc.uaeexchange-etrade.com/client/">https://xtrade.kyc.uaeexchange-etrade.com/client/</a> > Client Login
- 2. Fill out the simple lead form asking in client login with credentials and details. You will then receive an OTP on your registered mobile number.
- 3. Enter the OTP to validate.
- 4. Submit request & documents for online closure/Shifting of account.
- 5.Closure request will be process within 5-7 days after receiving the request online & Acknowledgement will provided.

OR

Alternatively, please go to the "Services > Online Requests" section on the website fill out the required information, and Submit.

Website: https://www.uaeexchange-xtrade.com/voluntary-freezing-unfreeze-of-trading-accounts